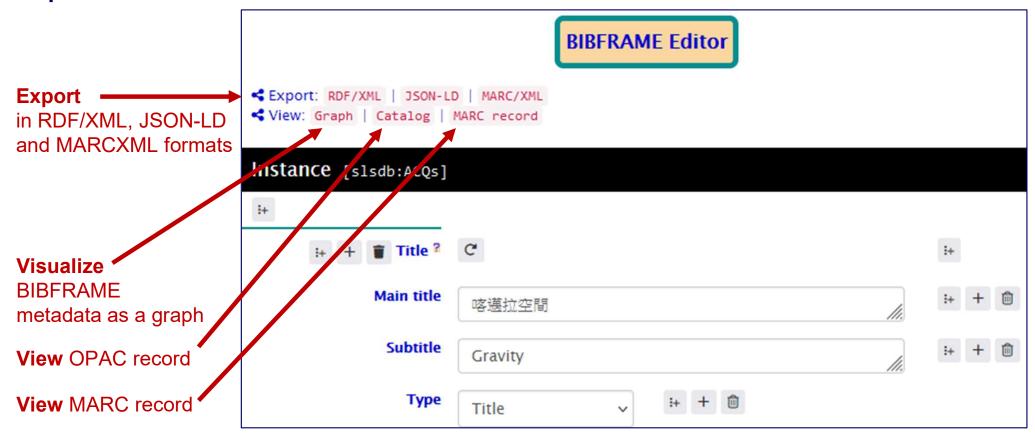

https://www.sls.org.hk:8443/opac

All search functions are conducted by issuing **SPARQL** queries against its build-in triplestore.

### **SLS BIBFRAME Editor**

A part of the SLSCloud platform, providing cutting edge cataloging experience

- ✓ Original cataloging in BIBFRAME
- ✓ Copy cataloging by importing files in MARCXML and BIBFRAME RDF/XML formats
- You may also import records directly from other library catalogs,

https://www.sls.org.hk:8443/opac/edit



### Design principles

- ✓ Light-weight, simple, singlepage.
- Meant for library staff who may not have taken proper cataloging training.



https://www.sls.org.hk:8443/opac/edit/ACQs

## Hierarchy of SLS BIBFRAME metadata



### Groups – example of a Contributor group in Work



### **Editing buttons**



### **Export and view**



## Linked data query service

```
SPARQL query editor
```

Query result in table

```
Linked data query service
     Query
      PREFIX slsdb: <a href="https://www.sls.org.hk:8443/bf/instance/">https://www.sls.org.hk:8443/bf/instance/</a>
      SELECT ?s ?p ?o
   3 ▼ WHERE {
       GRAPH slsdb:ACQs {
         ?s ?p ?o.
       LIMIT 2000
 Table

    ■ Response

                           163 results in 0.202 seconds
                                                                  Page size: All
                                      Filter query results
      S
      slsdb:ACQs
                                       bf:responsibilityStatement
                                                                   泰絲.格里森著;尤傳莉譯.
 27
      slsdb:ACQs#Bnode-72