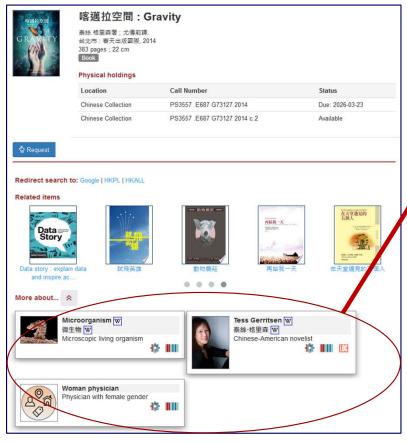

https://www.sls.org.hk:8443/opac/lod

https://www.sls.org.hk:8443/opac/lod/ACQs

Enrichment – more about in OPAC

Knowledge cards about subjects and names are displayed in OPAC by following URI links to external sources