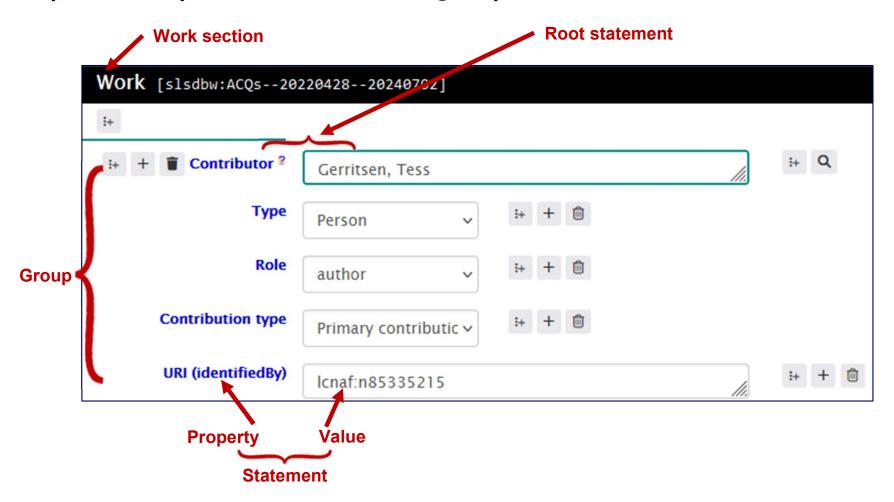

BIBFRAME linked data as the backend database.

Demo: https://www.sls.org.hk:8443/opac

All search functions are conducted by issuing **SPARQL** queries against its build-in triplestore.

### **SLS BIBFRAME Editor**

A part of the SLSCloud platform, providing cutting edge cataloging experience

- ✓ Original cataloging in BIBFRAME
- ✓ Copy cataloging by importing files in MARCXML and BIBFRAME RDF/XML formats
- You may also import records directly from other library catalogs,

https://www.sls.org.hk:8443/opac/edit



### Design principles

- ✓ Light-weight, simple, singlepage.
- Meant for library staff who may not have taken proper cataloging training.



https://www.sls.org.hk:8443/opac/edit/ACQs

## Hierarchy of SLS BIBFRAME metadata



### Groups – example of a Contributor group in Work



### **Editing buttons**



### **Export and view**



## Linked data query service

```
SPARQL query editor
```

Query result in table

```
Linked data query service
     Query
      PREFIX slsdb: <a href="https://www.sls.org.hk:8443/bf/instance/">https://www.sls.org.hk:8443/bf/instance/</a>
      SELECT ?s ?p ?o
   3 ▼ WHERE {
       GRAPH slsdb:ACQs {
         ?s ?p ?o.
       LIMIT 2000
 Table

    ■ Response

                           163 results in 0.202 seconds
                                                                  Page size: All
                                      Filter query results
      S
      slsdb:ACQs
                                       bf:responsibilityStatement
                                                                   泰絲.格里森著;尤傳莉譯.
 27
      sls