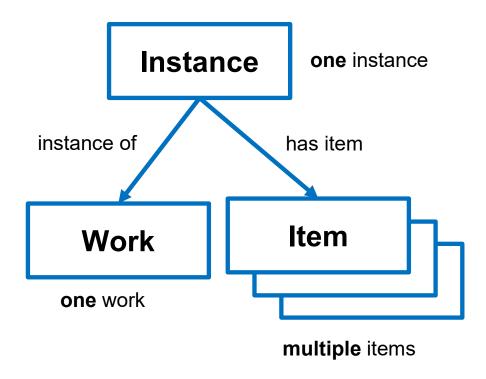

loud OPAC** is the next-generation library catalog with BIBFRAME linked data as the backend database.

Demo: https://www.sls.org.hk:8443/opac

All search functions are conducted by issuing **SPARQL** queries against its build-in triplestore.

### **SLS BIBFRAME Editor**

A part of the SLSCloud platform, providing cutting edge cataloging experience

- ✓ Original cataloging in BIBFRAME
- ✓ Copy cataloging by importing files in MARCXML and BIBFRAME RDF/XML formats
- You may also import records directly from other library catalogs,

https://www.sls.org.hk:8443/opac/edit



### Design principles

- ✓ Light-weight, simple, singlepage.
- Meant for library staff who may not have taken proper cataloging training.



https://www.sls.org.hk:8443/opac/edit/ACQs

## Hierarchy of SLS BIBFRAME metadata



### Groups – example of a Contributor group in Work



### **Editing buttons**



### **Export and view**



## Linked data query service

```
SPARQL query editor
```

Query result in table

```
Linked data query service
     Query
      PREFIX slsdb: <a href="https://www.sls.org.hk:8443/bf/instance/">https://www.sls.org.hk:8443/bf/instance/</a>
      SELECT ?s ?p ?o
   3 ▼ WHERE {
       GRAPH slsdb:ACQs {
         ?s ?p ?o.
       LIMIT 2000
 Table

    ■ Response

                           163 results in 0.202 seconds
                                                                  Page size: All
                                      Filter query results
      S
      slsdb:ACQs
                                       bf:responsibilityStatement