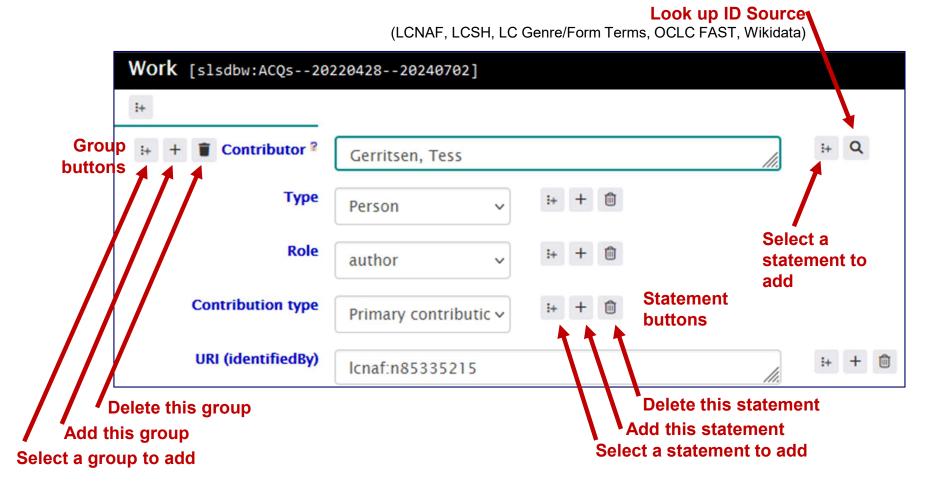

e backend database.

Demo: https://www.sls.org.hk:8443/opac

All search functions are conducted by issuing **SPARQL** queries against its build-in triplestore.

### **SLS BIBFRAME Editor**

A part of the SLSCloud platform, providing cutting edge cataloging experience

- ✓ Original cataloging in BIBFRAME
- ✓ Copy cataloging by importing files in MARCXML and BIBFRAME RDF/XML formats
- You may also import records directly from other library catalogs,

https://www.sls.org.hk:8443/opac/edit



### Design principles

- ✓ Light-weight, simple, singlepage.
- Meant for library staff who may not have taken proper cataloging training.



https://www.sls.org.hk:8443/opac/edit/ACQs

## Hierarchy of SLS BIBFRAME metadata



### Groups – example of a Contributor group in Work



### **Editing buttons**



### **Export and view**



## Linked data query service

```
SPARQL query editor
```

Query result in table

```
Linked data query service
     Query
      PREFIX slsdb: <a href="https://www.sls.org.hk:8443/bf/instance/">https://www.sls.org.hk:8443/bf/instance/</a>
      SELECT ?s ?p ?o
   3 ▼ WHERE {
       GRAPH slsdb:ACQs {
         ?s ?p ?o.
       LIMIT 2000
 Table

    ■ Response

                           163 results in 0.202 seconds
                                                                  Page size: All
                                      Filter query results
      S
      slsdb:ACQs
                                       bf:responsibilityStatement
                                                                   泰絲.格里森著;尤傳莉譯.
 27
      slsdb:ACQs#Bnode-72