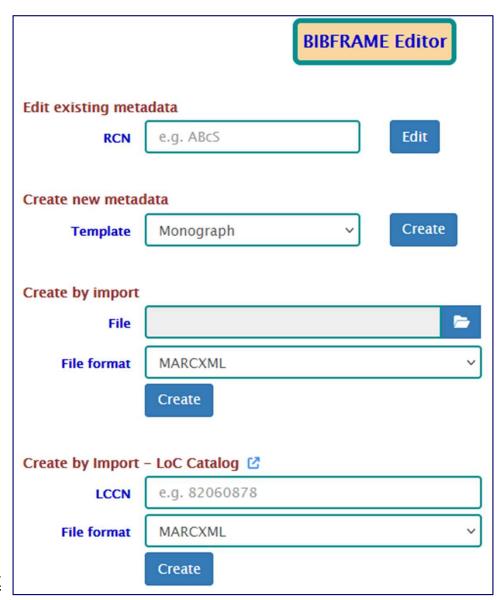

### **SLS BIBFRAME Editor**

A part of the SLSCloud platform, providing cutting edge cataloging experience

- ✓ Original cataloging in BIBFRAME
- ✓ Copy cataloging by importing files in MARCXML and BIBFRAME RDF/XML formats
- You may also import records directly from other library catalogs,

https://www.sls.org.hk:8443/opac/edit