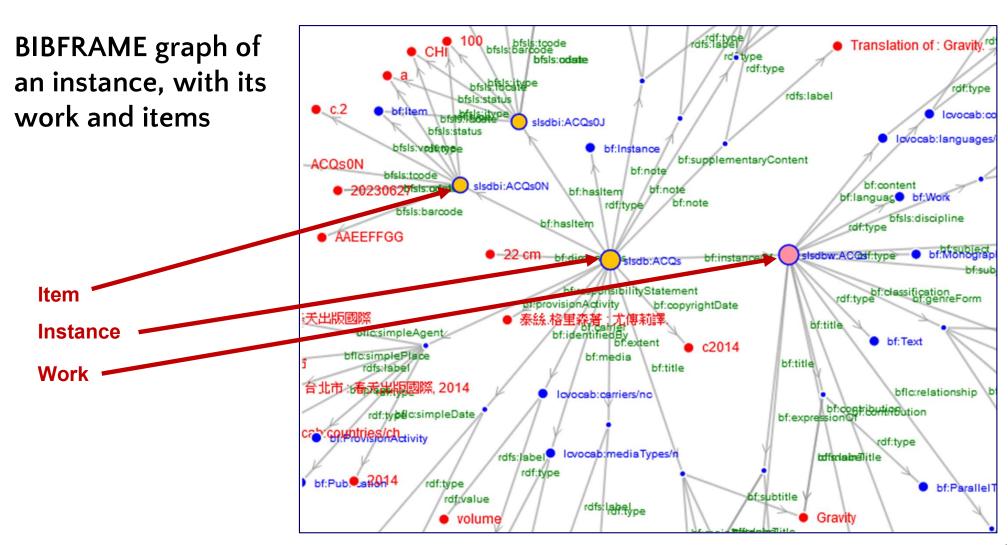

bf:responsibilityStatement
                                                                   泰絲.格里森著;尤傳莉譯.
 27
      slsdb:ACQs#Bnode-72
                                       bflc:simpleAgent
                                                                   春天出版國際
 70
      slsdb:ACQs#Agent999-11
                                       rdfs:label
                                                                   尤傳莉
 129
      slsdb:ACQs#Bnode-71
                                       rdfs:label
                                                                   喀邁拉空間: Gravity
 80
      slsdb:ACQs#Bnode-71
                                       bf:mainTitle
 81
                                                                   喀邁拉空間
```

https://www.sls.org.hk:8443/opac/lod



https://www.sls.org.hk:8443/opac/lod/ACQs

Enrichment – more about in OPAC



Knowledge cards about subjects and names are displayed in OPAC by following URI links to external sources



https://www.sls.org.hk:8443/opac/bib/ACQs



# **Explore**SLS BIBFRAME Editor

https://www.sls.org.hk:8443/opac/edit



### Subscription

**SLS BIBFRAME Editor** can be deployed as a learning platform for catalogers to learn BIBFRAME cataloging.

Interested libraries can contact our service provider TR Computer Limited for details about subscription.

#### **Contact**

Phone: (852) 2772-1619

Email: helpdesk@tr-computer.com.hk



### **SLS Website**

https://www.sls.org.hk

### **Contact the Developer**

Email: ktlam.kitat@gmail.com